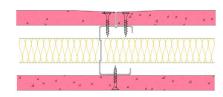

## 50-B-56(25) - SPEEDLINE System Data Sheet - Version V1 (24-10-23)

SPEEDLINE 50mm 'C' Stud Partition @600mm Ctrs, with BG Gyproc 15mm FireLine each side, 25mm APR