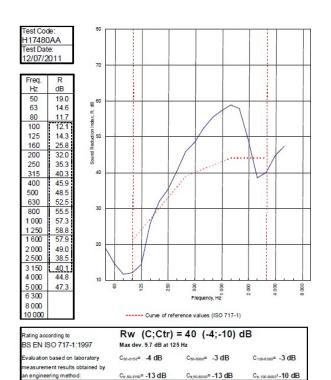

BTC 17441F - BRE Report P102396-1011A

Refer to Speedline Specification Clause

**82 mm.** (At Base Track, Excluding Finishes)

**Heavy -** Annexes A-F

40 R<sub>w</sub>dB, Date Tested or Assessed Against - 50-B-52(25)